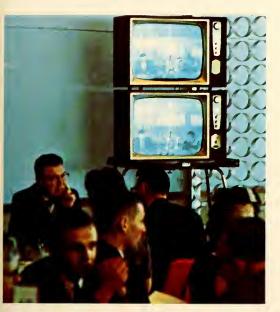

Prexy smiles as induction formalities end.

Solemnity shows awareness of future tasks.

Student volunteers guide delegates back to Bowman Hall.

Professor Emeritus Mona Fletcher gives congratulations.

Luncheon guests hear speakers via closed-circuit TV.

### **Delegates Attend Luncheon**

Luncheon for 600, an informal reception for 900 well-wishers and a formal evening reception in Eastway Center completed inauguration day activities.

Special inaugural guests included University of Chicago President George Wells Beadle, 1958 Nobel Prize winner in physiology and medicine; Ohio Supreme Court Chief Justice Kingsley A. Taft; and NASA research engineer Robert K. Skoog. Delegates from Harvard University and Cuyahoga County Community College represented the nation's oldest and youngest institutions of higher learning respectively.